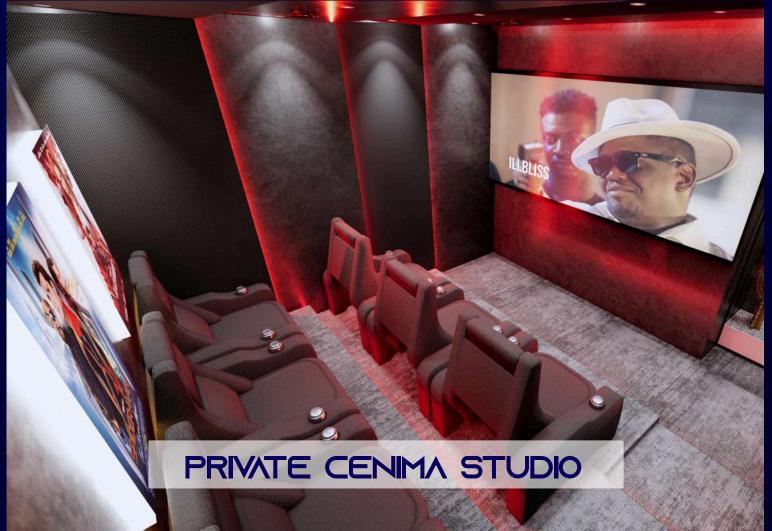

#### THE UTOPIA PENTHOUSE

The Utopia Penthouse spans two floors - 6th and 7th, boasting stunning views and an expansive terrace. It features:

- A double-height living area
- Two spacious living areas and a dining space
- A private cinema
- Three terraces across both floors
- A walk-in closet
- En-suite bathrooms in every room, among other luxurious amenities.
- Experience unparalleled luxury with our Penthouse!