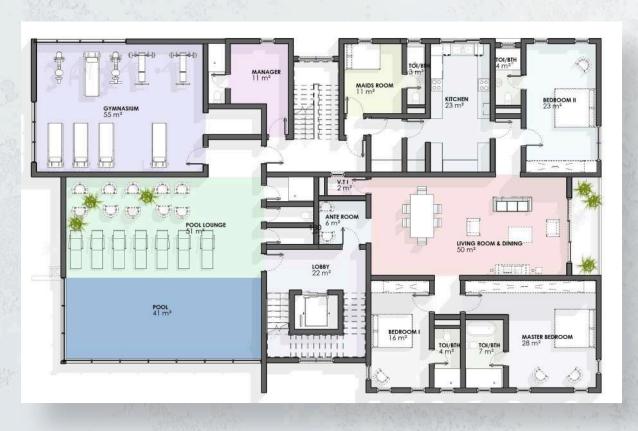

Spanning eight floors, The Utopia includes a ground-level parking area and a welcoming lobby. The first floor offers a range of premium facilities, including a swimming pool, lounge, and fully equipped gym, ensuring ample relaxation and leisure opportunities. The Utopia is not merely an apartment complex; it's a vision of ideal living brought to life.

Location: Periwinkle Lifestyle Estate, Lekki Phase I

Developer: Jewel Potters Ltd

8 floors
Residential apartments

3 Bedroom

Penthouse
With private cenema, study, family lounge and more