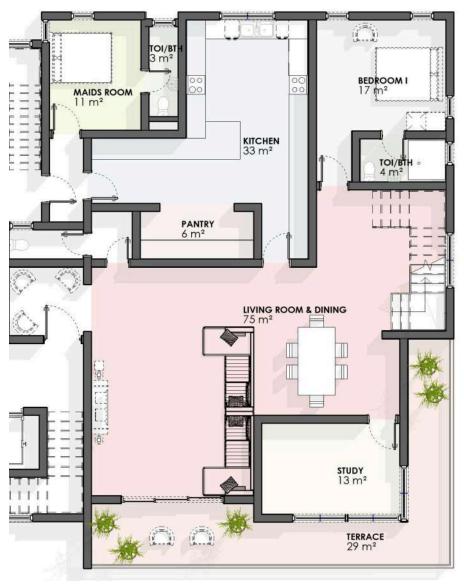

# 1st Floor 3 bedroom

Penthouse one

Penthouse Two

#### THE UTOPIA PENTHOUSE

The Utopia Penthouse spans two floors - 6th and 7th, boasting stunning views and an expansive terrace. It features:

- A double-height living area
- Two spacious living areas and a dining space
- A private cinema
- Three terraces across both floors
- A walk-in closet
- En-suite bathrooms in every room, among other luxurious amenities.
- Experience unparalleled luxury with our Penthouse!