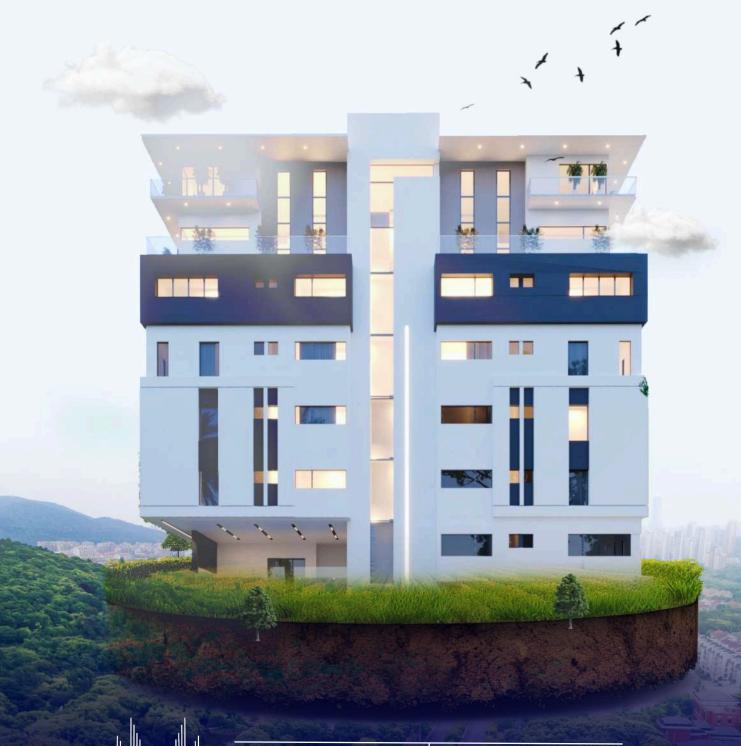

## Introduction

The Utopia is designed as an opulent residential building that harmoniously integrates modern living with contemporary design. This development aspires to offer residents not merely a home, but a serene haven where luxury, convenience, and aesthetic appeal converge.

The Utopia features type options of apartments, a three-bedroom with BQ and expansive two-floor penthouses with a cinema, study and BQ. Each residence is crafted with high-end finishes, smart home technology, and adaptable layouts tailored to meet the needs of its residents. The interiors showcase elegant fixtures, contemporary appliances, and spacious living areas designed for ultimate comfort and convenience.

Spanning eight floors, The Utopia includes a ground-level parking area and a welcoming lobby. The first floor offers a range of premium facilities, including a swimming pool, lounge, and fully equipped gym, ensuring ample relaxation and leisure opportunities. The Utopia is not merely an apartment complex; it's a vision of ideal living brought to life.