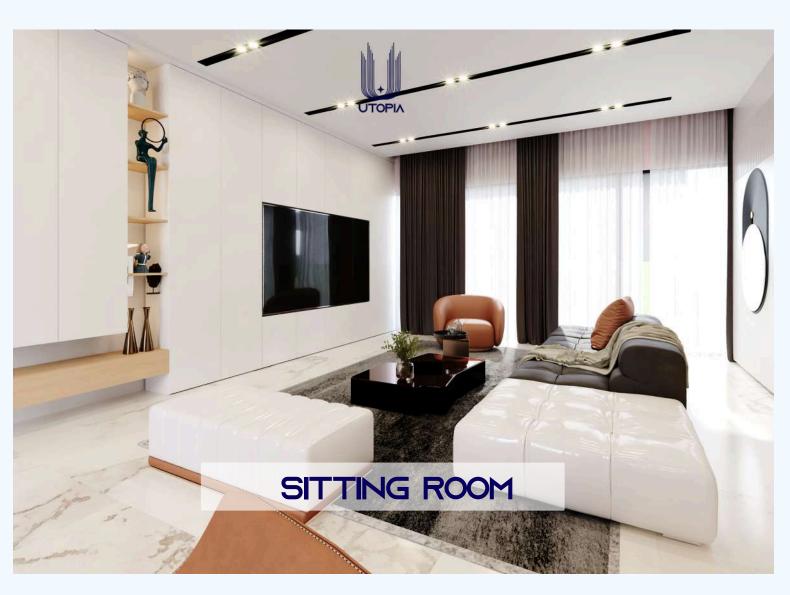

The Utopia features type options of apartments, a three-bedroom with BQ and expansive two-floor penthouses with a cinema, study and BQ. Each residence is crafted with high-end finishes, smart home technology, and adaptable layouts tailored to meet the needs of its residents. The interiors showcase elegant fixtures, contemporary appliances, and spacious living areas designed for ultimate comfort and convenience.

### Key features

Smart Home Technology

Swimming Pool

Walk in Closet

power sup

Treated Water

Equiped Gym Facility

24/7 Security