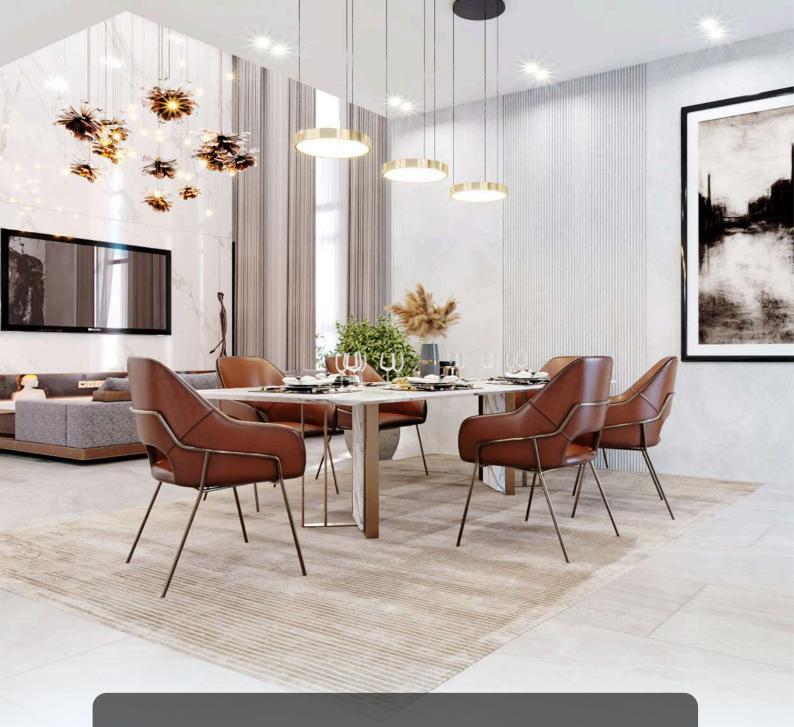

The Utopia features type options of apartments, a three-bedroom with BQ and expansive two-floor penthouses with a cinema, study and BQ. Each residence is crafted with high-end finishes, smart home technology, and adaptable layouts tailored to meet the needs of its residents. The interiors showcase elegant fixtures, contemporary appliances, and spacious living areas designed for ultimate comfort and convenience.

Spanning eight floors, The Utopia includes a ground-level parking area and a welcoming lobby. The first floor offers a range of premium facilities, including a swimming pool, lounge, and fully equipped gym, ensuring ample relaxation and leisure opportunities. The Utopia is not merely an apartment complex; it's a vision of ideal living brought to life.