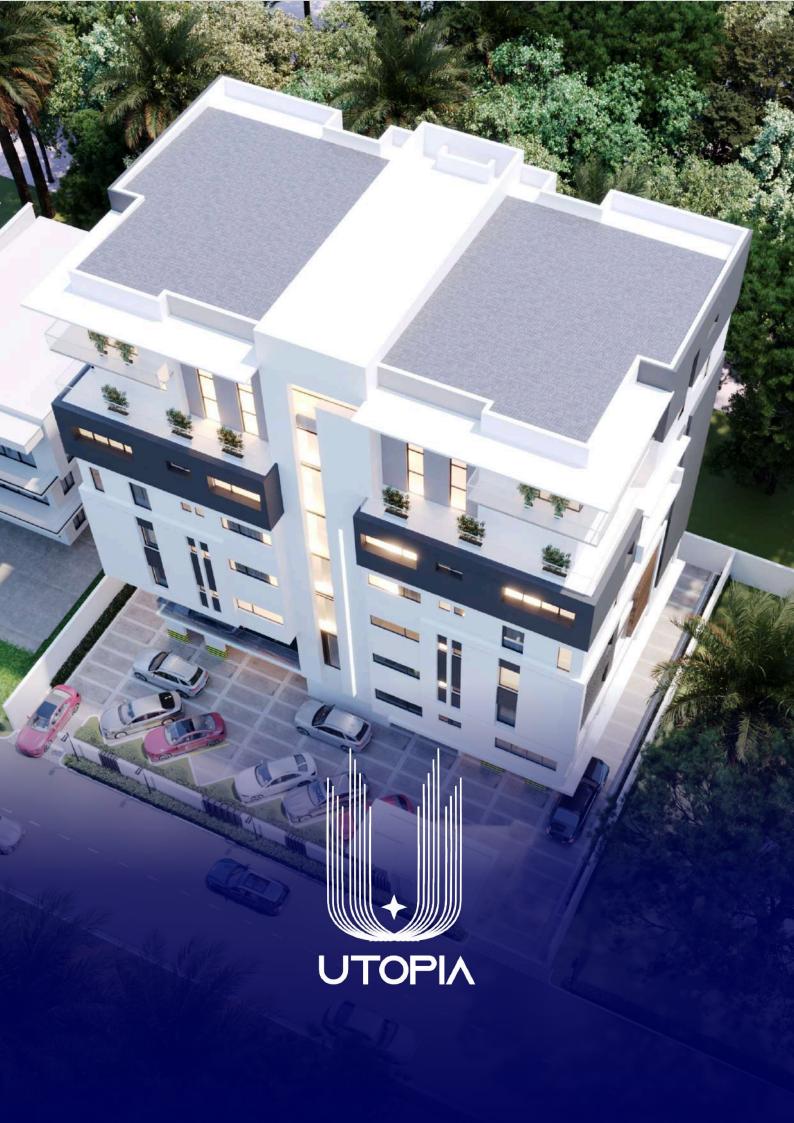

Spanning eight floors, The Utopia includes a ground-level parking area and a welcoming lobby. The first floor offers a range of premium facilities, including a swimming pool, lounge, and fully equipped gym, ensuring ample relaxation and leisure opportunities. The Utopia is not merely an apartment complex; it's a vision of ideal living brought to life.

Location: Periwinkle Lifestyle Estate, Lekki Phase I

Developer: Jewel Potters Ltd

8 floors
Residential apartments

3 Bedroom

Penthouse
With private cenema, study, family lounge and more