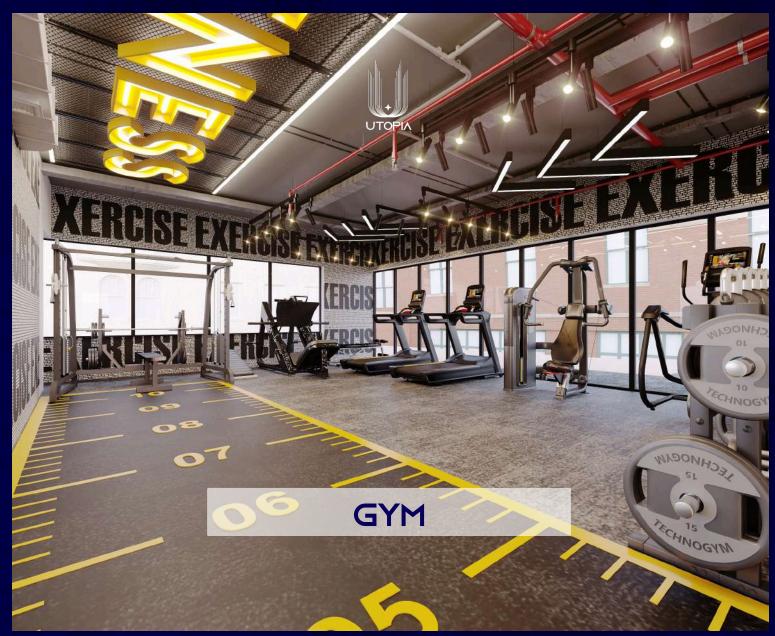

Spanning eight floors, The Utopia includes a ground-level parking area and a welcoming lobby. The first floor offers a range of premium facilities, including a swimming pool, lounge, and fully equipped gym, ensuring ample relaxation and leisure opportunities. The Utopia is not merely an apartment complex; it's a vision of ideal living brought to life.

### Key features

Smart Home Technology

Swimming Pool

Walk in Closet

power sup

Treated Water

Equiped Gym Facility

24/7 Security