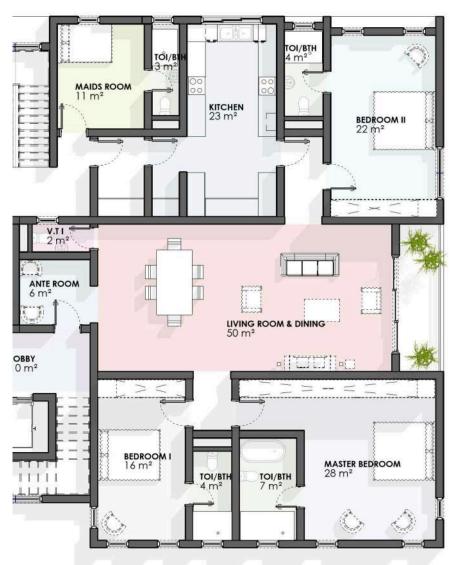

The Utopia features type options of apartments, a three-bedroom with BQ and expansive two-floor penthouses with a cinema, study and BQ. Each residence is crafted with high-end finishes, smart home technology, and adaptable layouts tailored to meet the needs of its residents. The interiors showcase elegant fixtures, contemporary appliances, and spacious living areas designed for ultimate comfort and convenience.

Location: Periwinkle Lifestyle Estate, Lekki Phase I

Developer: Jewel Potters Ltd

8 floors
Residential apartments

3 Bedroom

Penthouse
With private cenema, study, family lounge and more