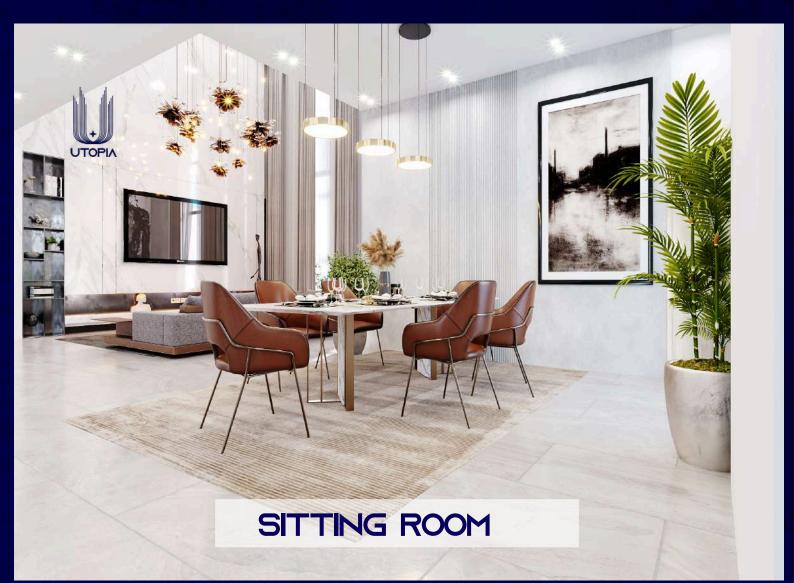

The Utopia features type options of apartments, a three-bedroom with BQ and expansive two-floor penthouses with a cinema, study and BQ. Each residence is crafted with high-end finishes, smart home technology, and adaptable layouts tailored to meet the needs of its residents. The interiors showcase elegant fixtures, contemporary appliances, and spacious living areas designed for ultimate comfort and convenience.

#### THE UTOPIA PENTHOUSE

The Utopia Penthouse spans two floors - 6th and 7th, boasting stunning views and an expansive terrace. It features:

- A double-height living area
- Two spacious living areas and a dining space
- A private cinema
- Three terraces across both floors
- A walk-in closet
- En-suite bathrooms in every room, among other luxurious amenities.
- Experience unparalleled luxury with our Penthouse!