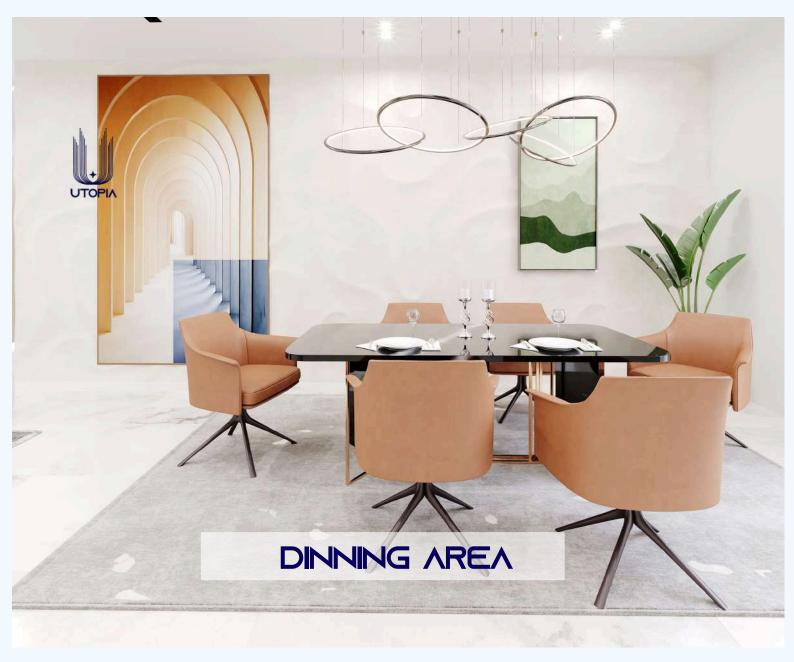

The Utopia features type options of apartments, a three-bedroom with BQ and expansive two-floor penthouses with a cinema, study and BQ. Each residence is crafted with high-end finishes, smart home technology, and adaptable layouts tailored to meet the needs of its residents. The interiors showcase elegant fixtures, contemporary appliances, and spacious living areas designed for ultimate comfort and convenience.

#### THE UTOPIA PENTHOUSE

The Utopia Penthouse spans two floors - 6th and 7th, boasting stunning views and an expansive terrace. It features:

- A double-height living area
- Two spacious living areas and a dining space
- A private cinema
- Three terraces across both floors
- A walk-in closet
- En-suite bathrooms in every room, among other luxurious amenities.
- Experience unparalleled luxury with our Penthouse!