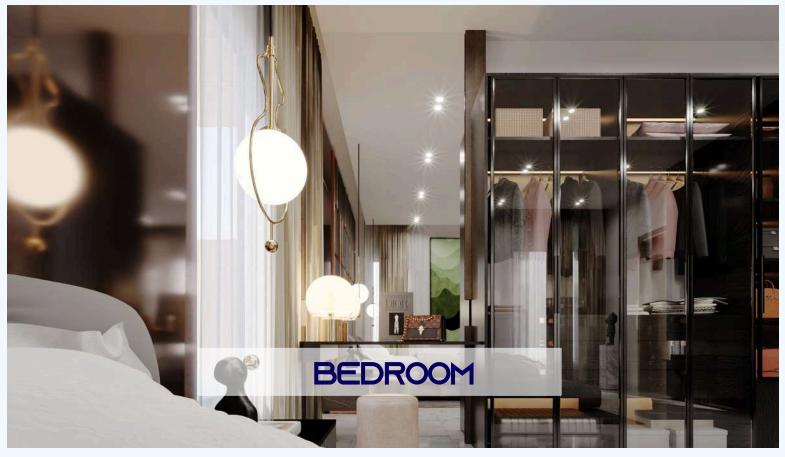

The Utopia features type options of apartments, a three-bedroom with BQ and expansive two-floor penthouses with a cinema, study and BQ. Each residence is crafted with high-end finishes, smart home technology, and adaptable layouts tailored to meet the needs of its residents. The interiors showcase elegant fixtures, contemporary appliances, and spacious living areas designed for ultimate comfort and convenience.

### Key features

Smart Home Technology

Swimming Pool

Walk in Closet

power sup

Treated Water

Equiped Gym Facility

24/7 Security