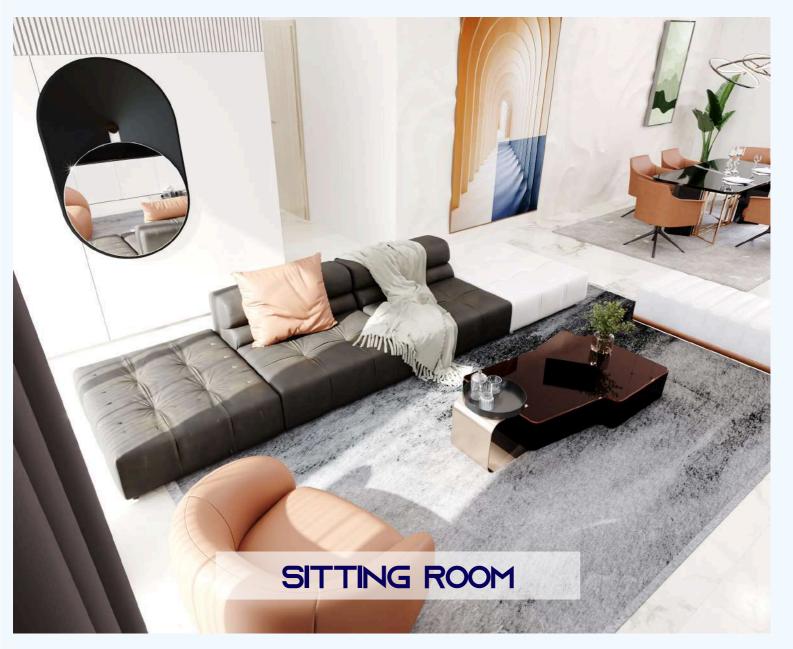

The Utopia features type options of apartments, a three-bedroom with BQ and expansive two-floor penthouses with a cinema, study and BQ. Each residence is crafted with high-end finishes, smart home technology, and adaptable layouts tailored to meet the needs of its residents. The interiors showcase elegant fixtures, contemporary appliances, and spacious living areas designed for ultimate comfort and convenience.

#### THE UTOPIA PENTHOUSE

The Utopia Penthouse spans two floors - 6th and 7th, boasting stunning views and an expansive terrace. It features:

- A double-height living area
- Two spacious living areas and a dining space
- A private cinema
- Three terraces across both floors
- A walk-in closet
- En-suite bathrooms in every room, among other luxurious amenities.
- Experience unparalleled luxury with our Penthouse!