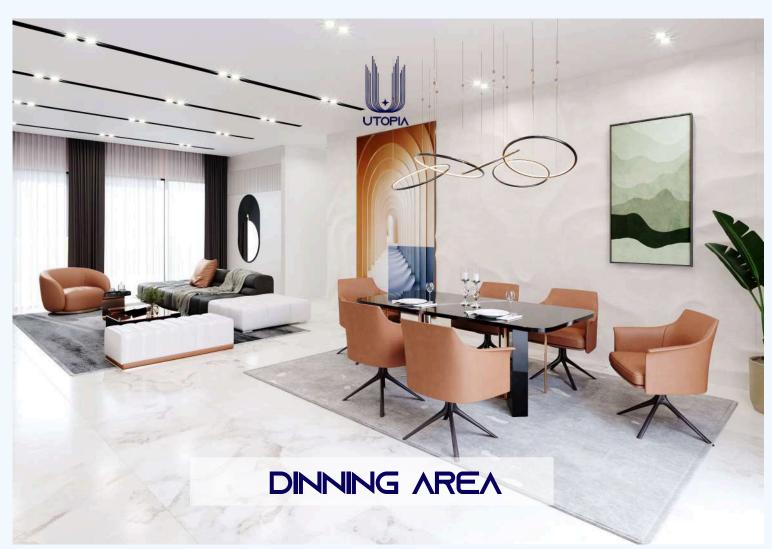

The Utopia features type options of apartments, a three-bedroom with BQ and expansive two-floor penthouses with a cinema, study and BQ. Each residence is crafted with high-end finishes, smart home technology, and adaptable layouts tailored to meet the needs of its residents. The interiors showcase elegant fixtures, contemporary appliances, and spacious living areas designed for ultimate comfort and convenience.

Spanning eight floors, The Utopia includes a ground-level parking area and a welcoming lobby. The first floor offers a range of premium facilities, including a swimming pool, lounge, and fully equipped gym, ensuring ample relaxation and leisure opportunities. The Utopia is not merely an apartment complex; it's a vision of ideal living brought to life.