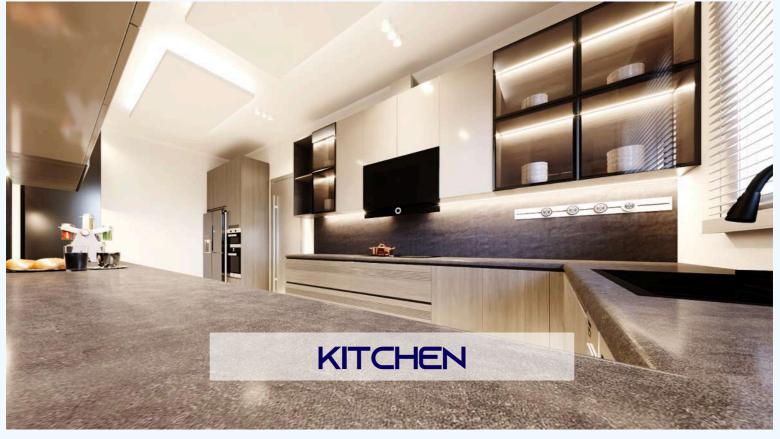

The Utopia features type options of apartments, a three-bedroom with BQ and expansive two-floor penthouses with a cinema, study and BQ. Each residence is crafted with high-end finishes, smart home technology, and adaptable layouts tailored to meet the needs of its residents. The interiors showcase elegant fixtures, contemporary appliances, and spacious living areas designed for ultimate comfort and convenience.