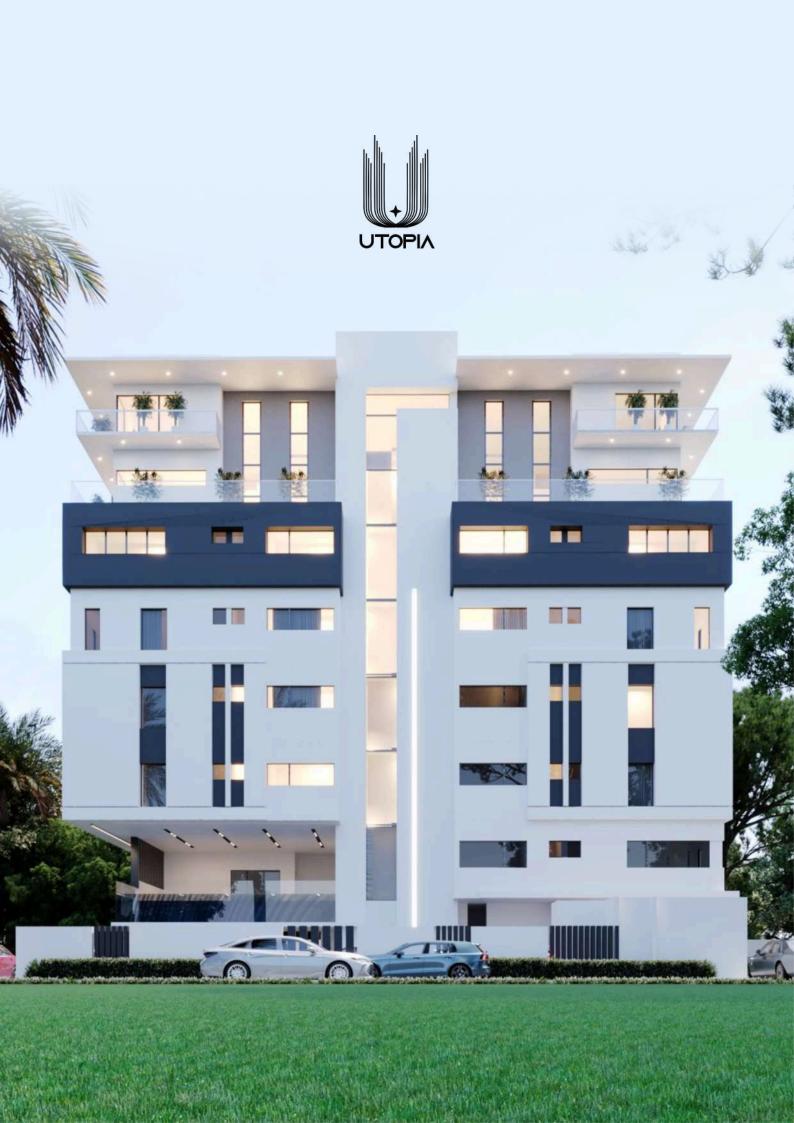

## Introduction

The Utopia is designed as an opulent residential building that harmoniously integrates modern living with contemporary design. This development aspires to offer residents not merely a home, but a serene haven where luxury, convenience, and aesthetic appeal converge.

The Utopia features type options of apartments, a three-bedroom with BQ and expansive two-floor penthouses with a cinema, study and BQ. Each residence is crafted with high-end finishes, smart home technology, and adaptable layouts tailored to meet the needs of its residents. The interiors showcase elegant fixtures, contemporary appliances, and spacious living areas designed for ultimate comfort and convenience.

Spanning eight floors, The Utopia includes a ground-level parking area and a welcoming lobby. The first floor offers a range of premium facilities, including a swimming pool, lounge, and fully equipped gym, ensuring ample relaxation and leisure opportunities. The Utopia is not merely an apartment complex; it's a vision of ideal living brought to life.