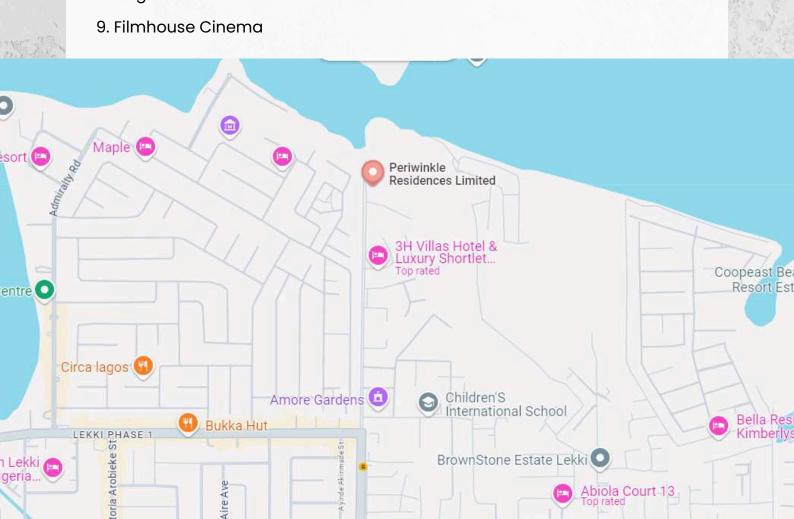

## Next to everywhere you want to be

The Utopia is luxurious apartment building located at Periwinkle Lifestyle Estate, at the end of Freedom Way, Lekki Phase I. The estate is a serviced estate with 24 hours of power and clean water supply, good security and lots more.

Here are a few locations next to The Utopia

- 1. Orange Island
- 2. Lagoon District
- 4. Ambulatory Surgery Centre, a world class Surgery Centre
- 5. The Dome Church
- 6. Periwinkle Shopping Mall
- 7. Nike Art Gallery
- 8. Elegushi Beach