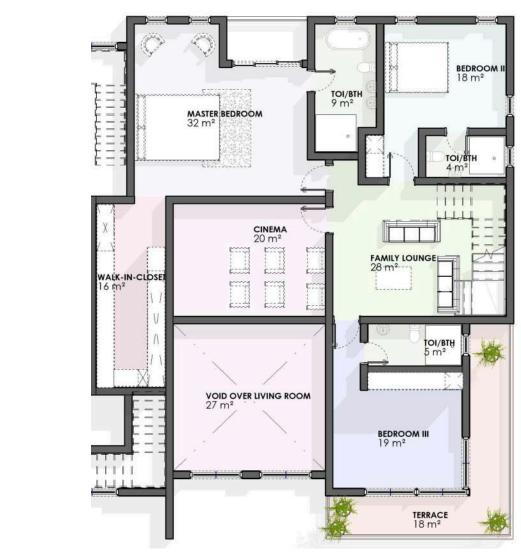

# 1st Floor 3 bedroom

Penthouse one

Penthouse Two

#### THE UTOPIA PENTHOUSE

The Utopia Penthouse spans two floors - 6th and 7th, boasting stunning views and an expansive terrace. It features:

- A double-height living area
- Two spacious living areas and a dining space
- A private cinema
- Three terraces across both floors
- A walk-in closet
- En-suite bathrooms in every room, among other luxurious amenities.
- Experience unparalleled luxury with our Penthouse!