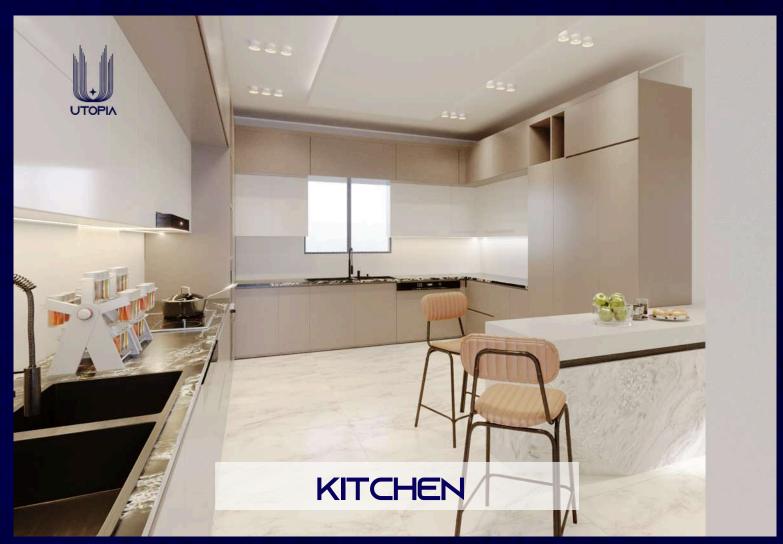

The Utopia features type options of apartments, a three-bedroom with BQ and expansive two-floor penthouses with a cinema, study and BQ. Each residence is crafted with high-end finishes, smart home technology, and adaptable layouts tailored to meet the needs of its residents. The interiors showcase elegant fixtures, contemporary appliances, and spacious living areas designed for ultimate comfort and convenience.